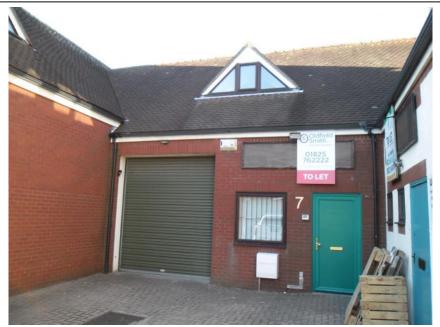

## Modern industrial unit with quality offices, overall 142.5 sq m (1523 sq ft) to Let Unit 7, Swan Business Centre, Station Road, Hailsham, East Sussex. BN27 2BY

## Accommodation

The premises comprise a modern terraced industrial unit fitted out to a high standard providing modern office accommodation to the first floor. It benefits from gas fired central heating, two separate cloakrooms, modern kitchen, electric roller shutter door and door entry system. In more detail the premises are arranged as follows:

#### Warehouse

| Internal width                                                 | 13.3m (43' 6")                 |  |
|----------------------------------------------------------------|--------------------------------|--|
| Depth                                                          | 6.5m (21' 3")                  |  |
| Gross internal area                                            | <b>86.5 sq m</b> (924 sq ft.)  |  |
| Electric roller shutter door to front (width 3m x height 3m).  |                                |  |
| Height to support beam for mezzanine floor 3.6m                |                                |  |
| Within this space has been created:                            |                                |  |
| Separate store/loading area                                    |                                |  |
| kitchen having wall and base units, stainless steel sink unit, |                                |  |
| worktop, space for fridge.                                     |                                |  |
| 2 separate cloakrooms,                                         |                                |  |
| lobby with door to outside rear, having wall mounted           |                                |  |
| Worcester gas fired boiler supplying radiators and hot water,  |                                |  |
| production room and st                                         | tairs to first floor continued |  |