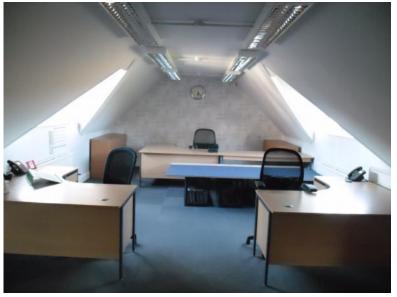

Bright office suite being triple aspect, carpeted, cat 2 lighting, cat 5 sockets, radiators, eaves storage, part limited height.

Outside

Parking space provided to the front of the building with additional parking in the main shared car park.

### 1st floor